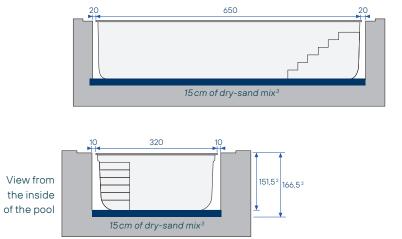

Needed for unloading & placing the pool. Depth taken from under the coping stone. Mix of sand and cement, at a ratio of 250 kg per ton.

<sup>4.</sup> If combined with a counter current system, the position of inlets(s) may differ.