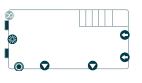

Standard lights can be placed on opposite side

Suction connection

Ø Drain Inlet

> Counter-current system (optional) 4

2 additional inlets (optional)

Additional circulation

Traditional skimmer

Note: the digging sizes do not take into account the necessary space for the coping stones.