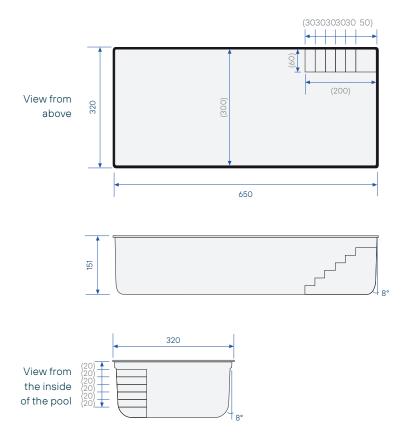

| Commercial sizes          | 6,50 x 3,20 x 1,50m |
|---------------------------|---------------------|
| Water level               | 1,45 m              |
| Weight incl. cover system | 850 kg              |
| Water volume              | 25 m³               |
| Crane <sup>1</sup>        | 13 tons             |

Standard lights can be placed on opposite side

Suction connection

Ø Drain Inlet

> Counter-current system (optional) 4

2 additional inlets (optional)

Additional circulation

Traditional skimmer

Note: the digging sizes do not take into account the necessary space for the coping stones.